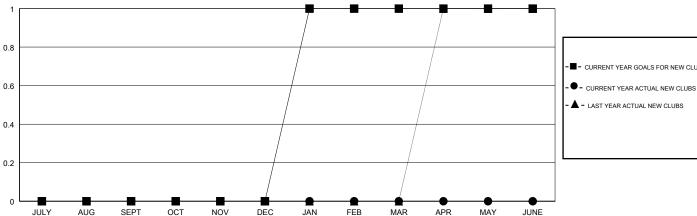

## GOALS AND ACTUAL NEW CLUBS CUMULATIVE

- CURRENT YEAR GOALS FOR NEW CLUBS

LAST YEAR ACTUAL NEW CLUBS

GOALS AND ACTUAL MEMBERS CUMULATIVE

DROPPED CLUBS: 0

**DROPPED MEMBERS** DECEASED 5 0 CLUB CANCELLED 39 OTHER 44 **TOTAL** 