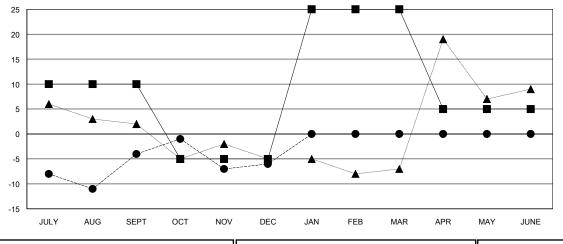

| Members               |                           |                         |                                              |  |  |
|-----------------------|---------------------------|-------------------------|----------------------------------------------|--|--|
| RESULTS FOR 2018-2019 |                           |                         |                                              |  |  |
| QUARTER               | MEMBER GROWTH NET<br>GOAL | MEMBER GROWTH<br>ACTUAL | DROPPED MEMBERS ACTUAL (including transfers) |  |  |
| JULY/AUG/SEPT         | 10                        | 25                      | 29                                           |  |  |
| OCT/NOV/DEC           | -15                       | 13                      | 15                                           |  |  |
| JAN/FEB/MAR           | 30                        | 0                       | 0                                            |  |  |
| APR/MAY/JUNE          | -20                       | 0                       | 0                                            |  |  |

## GOALS AND ACTUAL NEW CLUBS CUMULATIVE

- CURRENT YEAR GOALS FOR NEW CLUBS

LAST YEAR ACTUAL NEW CLUBS

GOALS AND ACTUAL MEMBERS CUMULATIVE

DROPPED CLUBS: 0

**DROPPED MEMBERS** DECEASED 5 0 CLUB CANCELLED 39 OTHER 44 **TOTAL** 